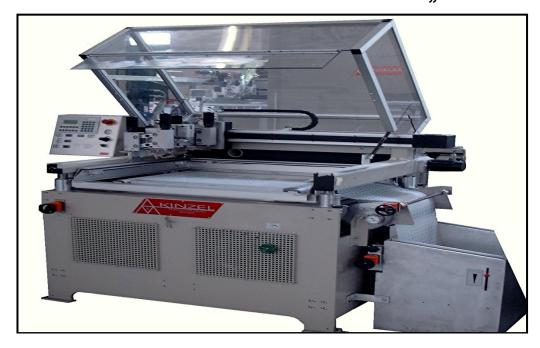

## FLATBED SCREEN PRINTING UNIT series "PMF"

- Vacuum inlet device, vacuum adjustable
- Vacuum print table
- Vacuum transport unit for material
- Automatic Webguide sytem with edge sensor on both side for contactless guidance of the web material
- > Touch Panel operation
- Material feed and squeegee stroke length, separately electronically preselectable,
- Print and flood bar run in direction of material flow
- > Stepless speed control
- Multiple print (wet in wet) is preselectable
- > Skip-Print function
- Electronic adjustable screen lift and screen off contact
- Stable base frame with 4-column guided screen frame support
- > Screen frame support can be electrically raised by approx. 500 mm in cleaning position
- Automatic pneumatic screen clamping
- Electrical screen adjustment in X/Y axis
- > Squeegee contact pressure pneumatic, adjustable
- Linear guided squeegee and floodbar
- Squeegee angle adjustment, mechanical approx. 30°
- > one-sided register hole punching unit, pneumatic (each in the 1st printing unit)
- Register photocell for register printing (print-to-print) electrically adjustable in preferred direction

**Standard Print width**: 500mm, 750mm, 1000mm, 1250mm, 1500mm and customized **Standard Print lengths**: 500mm, 750mm, 1000mm, 1250mm, 1500mm and customized

ein Name für Qualität / a name of quality - KINZEL Printing Systems GmbH